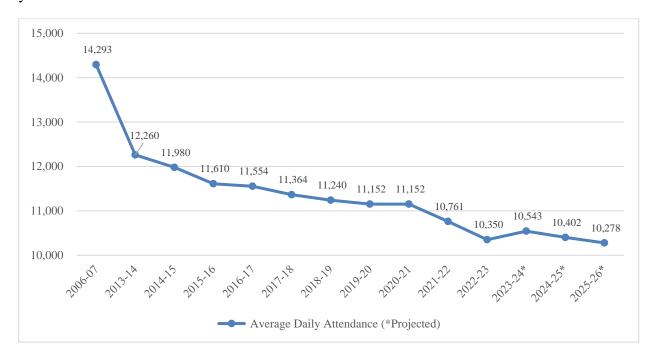

The actual Average Daily Attendance (ADA) for the 2023-24 school year is projected to be 10,543. This does not include ADA for students at the County Office of Education or Non-Public Schools.

ADA projections are used for calculating the Local Control Funding Formula (LCFF) Revenues. For a declining enrollment district, the state allows the LCFF Revenues to be calculated using the higher of current year ADA, prior year ADA, or the three-year prior year average ADA. In reviewing the District's LCFF calculator it was determined the three-year prior year average ADA would be the highest method of the three options for the current budget year and two subsequent years.

The following assumption factors were used to prepare the 2023-24 LCFF Revenue projections:

| Line Description                                               | 23-24<br>Projected<br>Budget | 24-25<br>Projected<br>Budget | 25-26<br>Projected<br>Budget |
|----------------------------------------------------------------|------------------------------|------------------------------|------------------------------|
| <b>Enrollment Projections</b>                                  |                              |                              |                              |
| Prior Year Enrollment                                          | 11,097                       | 11,144                       | 10,933                       |
| Growth/(Decline)                                               | 47                           | (211)                        | (190)                        |
| Projected Enrollment                                           | 11,144                       | 10,933                       | 10,743                       |
| Projected Current Year ADA                                     | 10,543                       | 10,402                       | 10,278                       |
| Funded ADA                                                     | 10,809                       | 10,607                       | 10,484                       |
| Cost of Living Adjustment (COLA)                               | 8.22%                        | 0.76%                        | 2.73%                        |
| Unduplicated Pupil<br>Percentage (UPP) 3-yr rolling<br>average | 71.44%                       | 71.50%                       | 71.52%                       |

| Line Description                       | 23-24<br>Projected<br>Budget | 24-25<br>Projected<br>Budget | 25-26<br>Projected<br>Budget |
|----------------------------------------|------------------------------|------------------------------|------------------------------|
| Growth/(Decline)                       | 47                           | (211)                        | (190)                        |
| Projected Enrollment                   | 11,144                       | 10,933                       | 10,743                       |
| Projected Current Year ADA             | 10,543                       | 10,402                       | 10,278                       |
| Funded ADA                             | 10,755                       | 10,551                       | 10,431                       |
| Cost of Living Adjustment (COLA)       | 8.22%                        | 0.76%                        | 2.73%                        |
| Unduplicated Pupil<br>Percentage (UPP) | 71.44%                       | 71.50%                       | 71.52%                       |
|                                        |                              |                              |                              |
| Lottery Revenue                        |                              |                              |                              |
| Unrestricted Lottery<br>(Rate/ADA)     | \$177                        | \$177                        | \$177                        |
| Restricted Lottery (Rate/ADA)          | \$72                         | \$72                         | \$72                         |
|                                        |                              |                              |                              |
| Mandated Block Grant                   |                              |                              |                              |
| Grades K-8 Rate                        | \$37.81                      | \$38.10                      | \$39.14                      |
| Grades 9-12 Rate                       | \$72.84                      | \$73.39                      | \$75.39                      |