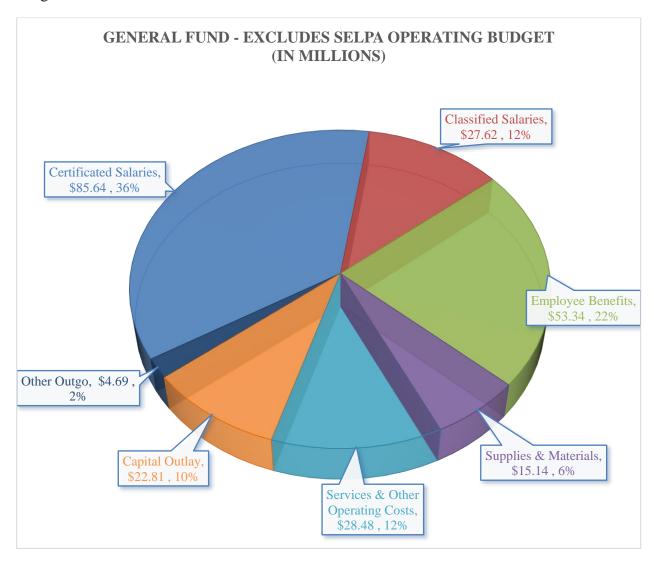

### 2.2 GENERAL FUND EXPENDITURES

The pie chart presented below indicates that a majority (70%) of the General Fund expenditure budget is made up of salaries and benefits for District employees. These figures represent the combined General Fund unrestricted and restricted resources excluding the SELPA Operating budget.

The following assumption factors were used to prepare the 2023-24 Expenditure projections.

| Line Description             | 23-24<br>Projected<br>Budget | 24-25<br>Projected<br>Budget | 25-26<br>Projected<br>Budget |
|------------------------------|------------------------------|------------------------------|------------------------------|
| Statutory Benefits           |                              |                              |                              |
| Certificated Employees       |                              |                              |                              |
| STRS Rate                    | 19.10%                       | 19.10%                       | 19.10%                       |
| Medicare Rate                | 1.45%                        | 1.45%                        | 1.45%                        |
| SUI                          | 0.05%                        | 0.05%                        | 0.05%                        |
| Workers Comp. Rate           | 1.01%                        | 1.01%                        | 1.01%                        |
| Other OPEB Rate              | 0.30%                        | 0.30%                        | 0.30%                        |
| Other OPEB Rate              | \$150/FTE                    | \$150/FTE                    | \$150/FTE                    |
| Total Certificated Statutory | 21.91% +<br>\$150/FTE        | 21.91% +<br>\$150/FTE        | 21.91% +<br>\$150/FTE        |
|                              |                              |                              |                              |
| Classified Employees         |                              |                              |                              |
| PERS Rate                    | 26.68%                       | 27.80%                       | 28.50%                       |
| OASDI Rate                   | 6.20%                        | 6.20%                        | 6.20%                        |
| Medicare Rate                | 1.45%                        | 1.45%                        | 1.45%                        |

| Line Description             | 23-24<br>Projected<br>Budget | 24-25<br>Projected<br>Budget | 25-26<br>Projected<br>Budget |
|------------------------------|------------------------------|------------------------------|------------------------------|
| SUI                          | 0.05%                        | 0.05%                        | 0.05%                        |
| Workers Comp. Rate           | 1.01%                        | 1.01%                        | 1.01%                        |
| Other OPEB Rate              | 0.30%                        | 0.30%                        | 0.30%                        |
| Other OPEB Rate              | \$150/FTE                    | \$150/FTE                    | \$150/FTE                    |
| Total Classified Statutory   | 35.69% +<br>\$150/FTE        | 36.81% +<br>\$150/FTE        | 37.51% +<br>\$150/FTE        |
|                              |                              |                              |                              |
| Full-Time Equivalents (FTEs) |                              |                              |                              |
| Certificated Unit            | 601.80                       | 593.20                       | 557.20                       |
| Classified Unit              | 446.96                       | 446.96                       | 446.96                       |
| School Psychologists         | 14.50                        | 14.50                        | 14.50                        |
| Counselors                   | 30.00                        | 29.00                        | 29.00                        |
| Administration               | 40.75                        | 41.75                        | 41.75                        |
| Confidential                 | 13.80                        | 13.80                        | 13.80                        |
| Management & Supervisory     | 27.65                        | 27.65                        | 27.65                        |
| Total                        | 1,175.46                     | 1,166.86                     | 1,130.86                     |