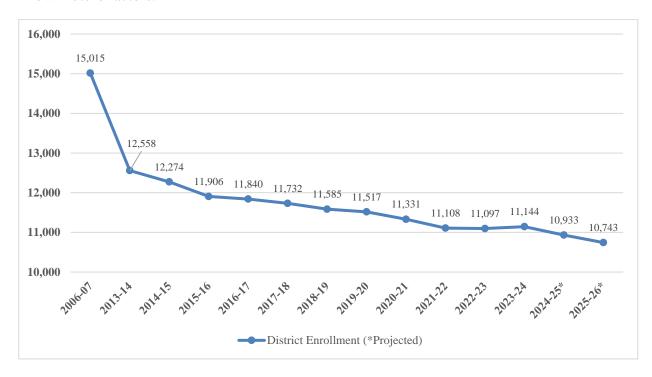

Enrollment for the 2023-24 school year is 11,144. Enrollment increased by 0.42% or 47 students.

For the budgeted fiscal years, the District uses a straight roll of enrollment from the previous year by grade level. For example, the enrollment in fourth grade for the 2023-24 school year will become the enrollment in fifth grade for the 2024-25 school year. In addition, enrollment projections are further adjusted to account for historical enrollment information and incorporating known future factors.

The following assumption factors were used to prepare the 2023-24 LCFF Revenue projections:

| Line Description                                               | 23-24<br>Projected<br>Budget | 24-25<br>Projected<br>Budget | 25-26<br>Projected<br>Budget |
|----------------------------------------------------------------|------------------------------|------------------------------|------------------------------|
| <b>Enrollment Projections</b>                                  |                              |                              |                              |
| Prior Year Enrollment                                          | 11,097                       | 11,144                       | 10,933                       |
| Growth/(Decline)                                               | 47                           | (211)                        | (190)                        |
| Projected Enrollment                                           | 11,144                       | 10,933                       | 10,743                       |
| Projected Current Year ADA                                     | 10,543                       | 10,402                       | 10,278                       |
| Funded ADA                                                     | 10,809                       | 10,607                       | 10,484                       |
| Cost of Living Adjustment (COLA)                               | 8.22%                        | 0.76%                        | 2.73%                        |
| Unduplicated Pupil<br>Percentage (UPP) 3-yr rolling<br>average | 71.44%                       | 71.50%                       | 71.52%                       |

# 2.7 SUMMARY OF BUDGET ASSUMPTIONS

The following table summarizes the District's budget assumptions used in preparing its multi-year projections.

| Line Description              | 23-24<br>Projected<br>Budget | 24-25<br>Projected<br>Budget | 25-26<br>Projected<br>Budget |
|-------------------------------|------------------------------|------------------------------|------------------------------|
| <b>Enrollment Projections</b> |                              |                              |                              |
| Prior Year Enrollment         | 11,097                       | 11,144                       | 10,933                       |

| Line Description                       | 23-24<br>Projected<br>Budget | 24-25<br>Projected<br>Budget | 25-26<br>Projected<br>Budget |
|----------------------------------------|------------------------------|------------------------------|------------------------------|
| Growth/(Decline)                       | 47                           | (211)                        | (190)                        |
| Projected Enrollment                   | 11,144                       | 10,933                       | 10,743                       |
| Projected Current Year ADA             | 10,543                       | 10,402                       | 10,278                       |
| Funded ADA                             | 10,755                       | 10,551                       | 10,431                       |
| Cost of Living Adjustment (COLA)       | 8.22%                        | 0.76%                        | 2.73%                        |
| Unduplicated Pupil<br>Percentage (UPP) | 71.44%                       | 71.50%                       | 71.52%                       |
|                                        |                              |                              |                              |
| Lottery Revenue                        |                              |                              |                              |
| Unrestricted Lottery<br>(Rate/ADA)     | \$177                        | \$177                        | \$177                        |
| Restricted Lottery (Rate/ADA)          | \$72                         | \$72                         | \$72                         |
|                                        |                              |                              |                              |
| Mandated Block Grant                   |                              |                              |                              |
| Grades K-8 Rate                        | \$37.81                      | \$38.10                      | \$39.14                      |
| Grades 9-12 Rate                       | \$72.84                      | \$73.39                      | \$75.39                      |