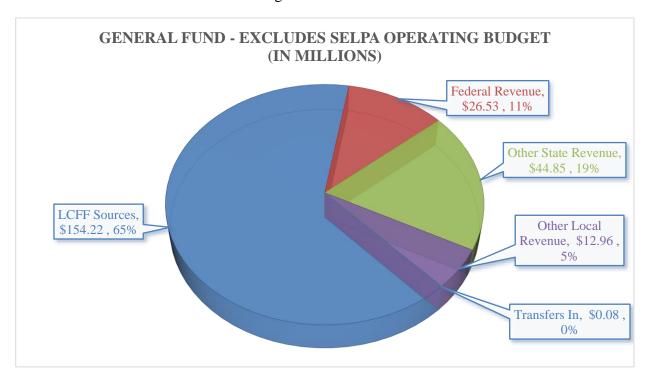

### 2.1 GENERAL FUND REVENUES

The major classifications for revenues in the General Fund are:

**LCFF** Revenues are used to record state aid apportionment for both base and supplemental/concentration funding, county, and District local property taxes.

**Federal Revenues** record the grant and award revenues received directly from the Federal Government as well as the federal revenue for which the state or any other agency serves as a distributed agency (i.e., Special Education SELPA distributed Federal IDEA revenues)

**Other State Revenue** is revenues received from state sources other than state aid apportionments. Revenues received for Mandated Block Grant, Lottery, Mental Health Services – Special Education, and state categorical programs.

**Local Revenues** include the recording of interest earnings, leases, rentals, donations, grants, and awards from other than federal or state agencies.

# 2.1.1 LOCAL CONTROL FUNDING FORMULA (LCFF)

Approximately 65% of the General Fund's revenues are generated by the Local Control Funding Formula (LCFF). Property Tax receipts (local sources) and Education Protection Account (EPA) tax collections fund LCFF revenue and the balance is provided to the District as a state apportionment.

| Line Description         | 23-24<br>Projected<br>Budget | 24-25<br>Projected<br>Budget | 25-26<br>Projected<br>Budget |
|--------------------------|------------------------------|------------------------------|------------------------------|
| Base Grant               | \$116,811,794                | \$115,514,853                | \$117,181,745                |
| Grade Span Adjustment    | 4,393,418                    | 4,344,709                    | 4,410,369                    |
| Supplemental Grant       | 17,317,800                   | 17,139,917                   | 17,392,537                   |
| Concentration Grant      | 12,951,988                   | 12,854,939                   | 13,056,561                   |
| Add-Ons (TIIG & HTS, TK) | 2,804,304                    | 2,848,307                    | 2,912,400                    |
| Total LCFF Funding       | \$154,279,304                | \$152,702,725                | \$154,953,612                |

| Program Name                                                        | Amount       |
|---------------------------------------------------------------------|--------------|
| Elementary and Secondary School Emergency Relief III, Learning Loss | 1,848,932    |
| Expanded Learning Opportunities Grant, Learning Loss                | 171,548      |
| IDEA Basic Local Assistance Entitlement, Part B, Section 611        | 2,780,768    |
| IDEA Early Intervention Grants, Part C                              | 258,701      |
| IDEA Mental Health, Part B, Section 611                             | 132,523      |
| IDEA Preschool Grants, Part B, Section 619 (Age 3-4-5)              | 77,883       |
| IDEA Preschool Staff Development, Part B, Sec 619                   | 828          |
| Title I, Part A, Basic Grants Low-Income and Neglected              | 2,711,696    |
| Title II, Part A, Supporting Effective Instruction Local Grants     | 522,238      |
| Title III, English Learner Student Program                          | 162,909      |
| Title IV, Part A, Student Support and Academic Enrichment Grants    | 355,291      |
| Total Federal Revenue                                               | \$26,531,261 |

| Program Name                                       | Amount       |
|----------------------------------------------------|--------------|
| Career Technical Education Incentive Grant Program | 752,597      |
| Community Schools Partnership Program (CCSPP)      | 7,125,000    |
| Expanded Learning Opportunities Program            | 6,233,948    |
| LCFF Transport Home to School                      | 994,959      |
| LCFF Equity Multiplier                             | 343,092      |
| Lottery (Restricted)                               | 904,017      |
| Lottery (Unrestricted)                             | 2,012,650    |
| Mandate Cost Reimbursement                         | 531,604      |
| Project Workability                                | 196,635      |
| State Mental Health                                | 842,312      |
| Strong Workforce                                   | 690,575      |
| STRS On-Behalf Pension Contribution                | 6,525,089    |
| Universal Kindergarten Planning Grant              | 211,685      |
| Total Other State Revenue                          | \$44,854,897 |

| Program Name                                  | Amount       |
|-----------------------------------------------|--------------|
| College Exam Fees                             | \$67,812     |
| Community Redevelopment Funds                 | 1,000,000    |
| Cash in County Fair Market Value              | 4,069,215    |
| Interest                                      | 2,000,000    |
| Medi-Cal Administrative Activities (MAA)      | 350,000      |
| Medi-Cal Billing Option                       | 632,000      |
| Other Miscellaneous                           | 357,813      |
| SELPA Administrative Unit Fee                 | 318,276      |
| Special Education Tuition from Home Districts | 3,896,876    |
| Use of Facilities                             | 271,380      |
| <b>Total Other Local Revenue</b>              | \$12,963,372 |

### 2.2 GENERAL FUND EXPENDITURES

The pie chart presented below indicates that a majority (70%) of the General Fund expenditure budget is made up of salaries and benefits for District employees. These figures represent the combined General Fund unrestricted and restricted resources excluding the SELPA Operating budget.